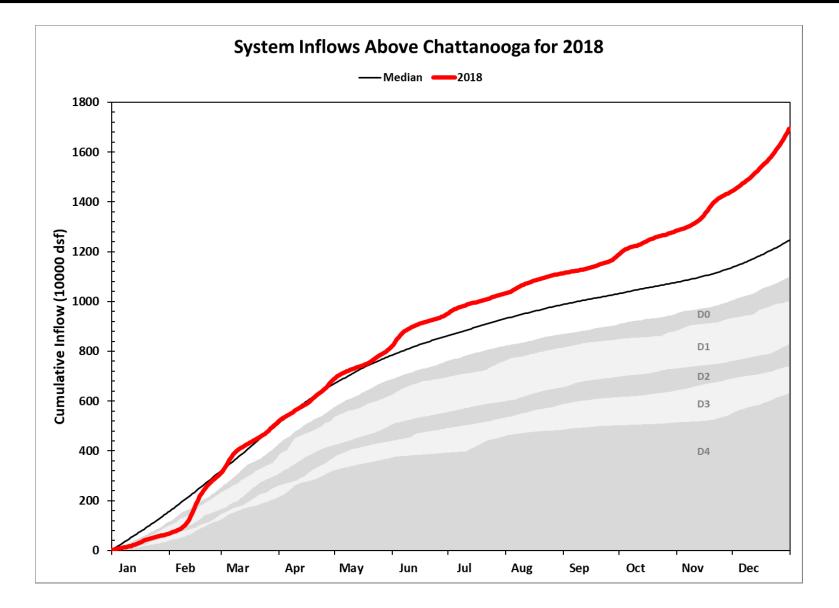

# TVA System Status Update

2018 Summary

Accessed on 4/22/2019



# January 1 – December 31, 2018

66.75

67.28

67.01

47.04

54.49

50.64

141.92%

123.48%

132.32%



Above Chatt

Below Chatt

System

30.78

27.66

29.27

138.54%

126.91%

133.01%

22.22

21.79

22.01

Above Chatt

**Below Chatt** 

System











4





#### Fontana 2018







## Chatuge 2018





### Hiwassee 2018







## Nottely 2018





# TVA System Status Update

2019 Summary

Accessed on 4/22/2019



## January 1 – Present







| Observed Normal |                  |                |               |  |
|-----------------|------------------|----------------|---------------|--|
| Location        | Observed<br>(in) | Normal<br>(in) | Normal<br>(%) |  |
| Above Chatt     | 20.21            | 12.43          | 162.54%       |  |
| Below Chatt     | 22.58            | 15.74          | 143.48%       |  |
| System          | 21.35            | 14.03          | 152.15%       |  |

| Observed Normal |                  |                |               |  |
|-----------------|------------------|----------------|---------------|-