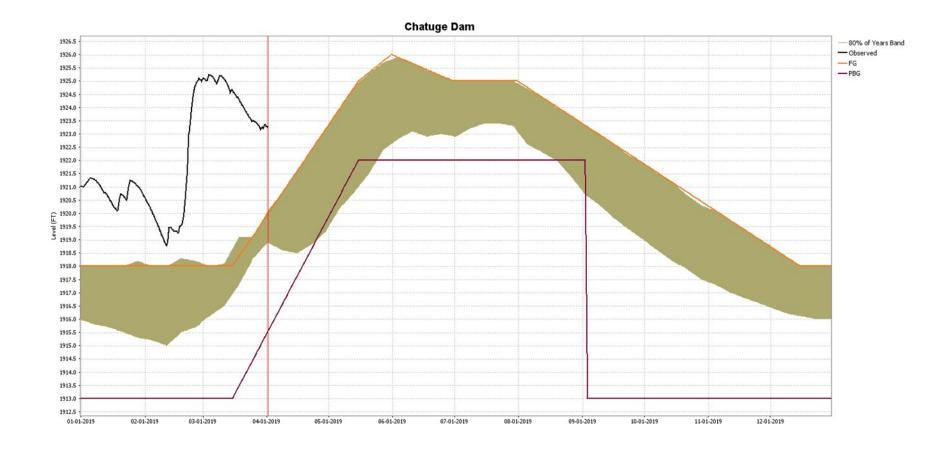

ation        | Observed<br>(in) | Normal<br>(in) | Normal<br>(%) |  |
| Above Chatt     | 20.21            | 12.43          | 162.54%       |  |
| Below Chatt     | 22.58            | 15.74          | 143.48%       |  |
| System          | 21.35            | 14.03          | 152.15%       |  |

| Observed Normal |                  |                |               |  |
|-----------------|------------------|----------------|---------------|--|
| Location        | Observed<br>(in) | Normal<br>(in) | Normal<br>(%) |  |
| Above Chatt     | 17.49            | 9.42           | 185.62%       |  |
| Below Chatt     | 18.66            | 10.30          | 181.11%       |  |
| System          | 18.05            | 9.85           | 183.30%       |  |















### Fontana 2019





## Chatuge 2019





### Hiwassee 2019







## Nottely 2019