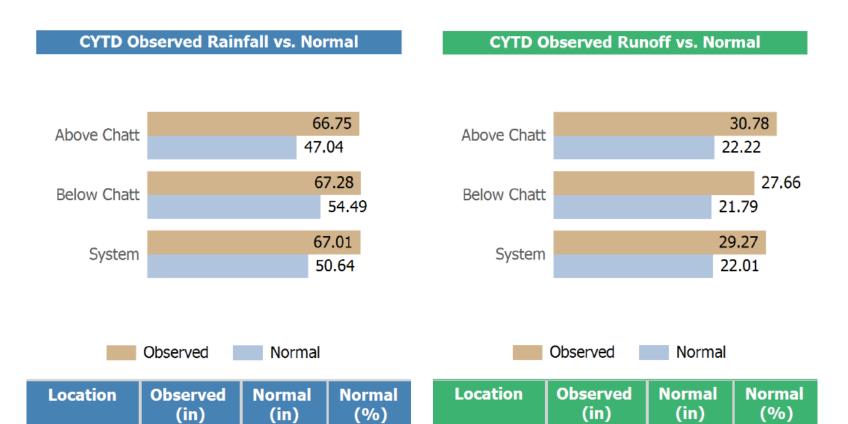

# January 1 – December 31, 2018

66.75

67.28

67.01

47.04

54.49

50.64

141.92%

123.48%

132.32%

Above Chatt

Below Chatt

System

30.78

27.66

29.27

138.54%

126.91%

133.01%

22.22

21.79

22.01

Above Chatt

**Below Chatt** 

System

4