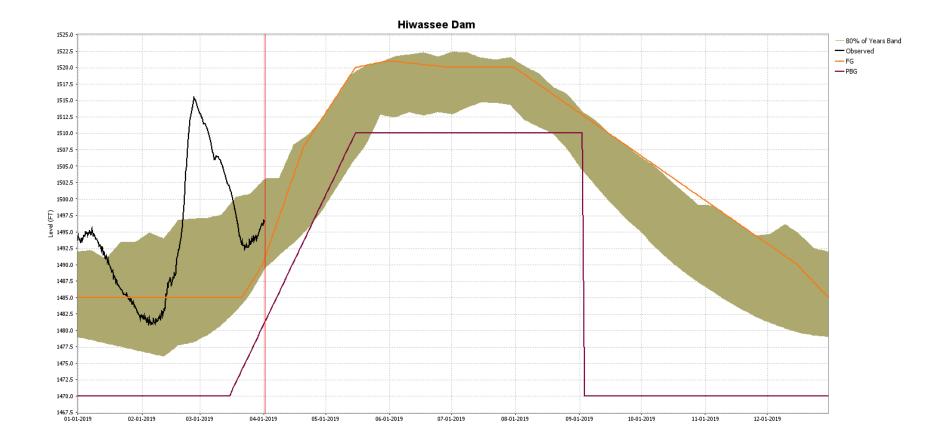

<br>(in) | Normal<br>(in) | Normal<br>(%) |  |
| Above Chatt     | 20.21            | 12.43          | 162.54%       |  |
| Below Chatt     | 22.58            | 15.74          | 143.48%       |  |
| System          | 21.35            | 14.03          | 152.15%       |  |

| Observed Normal |                  |                |               |  |
|-----------------|------------------|----------------|---------------|--|
| Location        | Observed<br>(in) | Normal<br>(in) | Normal<br>(%) |  |
| Above Chatt     | 17.49            | 9.42           | 185.62%       |  |
| Below Chatt     | 18.66            | 10.30          | 181.11%       |  |
| System          | 18.05            | 9.85           | 183.30%       |  |















### Fontana 2019





## Chatuge 2019





### Hiwassee 2019







## Nottely 2019