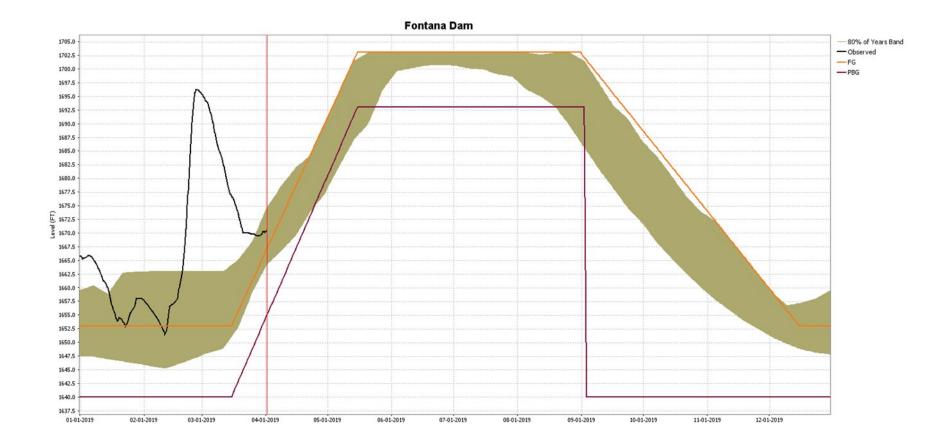

-----------|--|
| Location        | Observed<br>(in) | Normal<br>(in) | Normal<br>(%) |  |
| Above Chatt     | 20.21            | 12.43          | 162.54%       |  |
| Below Chatt     | 22.58            | 15.74          | 143.48%       |  |
| System          | 21.35            | 14.03          | 152.15%       |  |

| Observed Normal |                  |                |               |  |
|-----------------|------------------|----------------|---------------|--|
| Location        | Observed<br>(in) | Normal<br>(in) | Normal<br>(%) |  |
| Above Chatt     | 17.49            | 9.42           | 185.62%       |  |
| Below Chatt     | 18.66            | 10.30          | 181.11%       |  |
| System          | 18.05            | 9.85           | 183.30%       |  |















### Fontana 2019





## Chatuge 2019





### Hiwassee 2019







## Nottely 2019