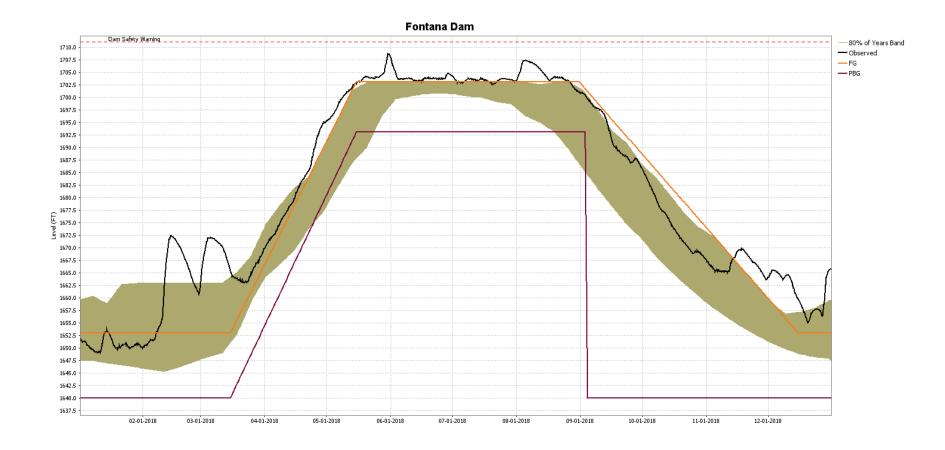

# TVA System Status Update

2018 Summary

Accessed on 4/22/2019



# January 1 – December 31, 2018

66.75

67.28

67.01

47.04

54.49

50.64

141.92%

123.48%

132.32%



Above Chatt

Below Chatt

System

30.78

27.66

29.27

138.54%

126.91%

133.01%

22.22

21.79

22.01

Above Chatt

**Below Chatt** 

System











4





#### Fontana 2018







## Chatuge 2018





### Hiwassee 2018







## Nottely 2018





# TVA System Status Update

2019 Summary

Accessed on 4/22/2019



## January 1 – Present







| Observed Normal |                  |                |               |  |
|-----------------|------------------|----------------|---------------|--|
| Location        | Observed<br>(in) | Normal<br>(in) | Normal<br>(%) |  |
| Above Chatt     | 20.21            | 12.43          | 162.54%       |  |
| Below Chatt     | 22.58            | 15.74          | 143.48%       |  |
| System          | 21.35            | 14.03          | 152.15%       |  |

| Observed Normal |                  |                |               |  |
|-----------------|------------------|----------------|---------------|--|
| Location        | Observed<