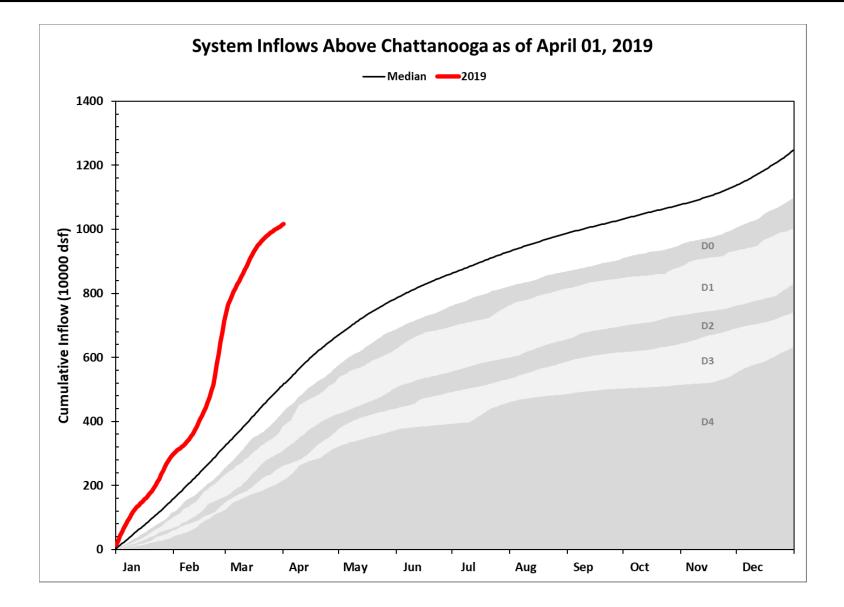

------|----------------|---------------|--|
| Location        | Observed<br>(in) | Normal<br>(in) | Normal<br>(%) |  |
| Above Chatt     | 20.21            | 12.43          | 162.54%       |  |
| Below Chatt     | 22.58            | 15.74          | 143.48%       |  |
| System          | 21.35            | 14.03          | 152.15%       |  |

| Observed Normal |                  |                |               |  |
|-----------------|------------------|----------------|---------------|--|
| Location        | Observed<br>(in) | Normal<br>(in) | Normal<br>(%) |  |
| Above Chatt     | 17.49            | 9.42           | 185.62%       |  |
| Below Chatt     | 18.66            | 10.30          | 181.11%       |  |
| System          | 18.05            | 9.85           | 183.30%       |  |















### Fontana 2019





## Chatuge 2019





### Hiwassee 2019







## Nottely 2019