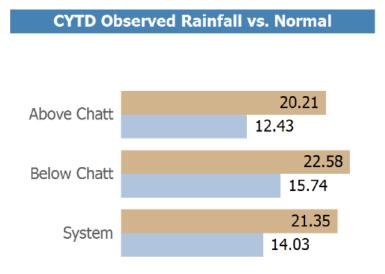

## January 1 – Present

| Observed Normal |                  |                |               |  |
|-----------------|------------------|----------------|---------------|--|
| Location        | Observed<br>(in) | Normal<br>(in) | Normal<br>(%) |  |
| Above Chatt     | 20.21            | 12.43          | 162.54%       |  |
| Below Chatt     | 22.58            | 15.74          | 143.48%       |  |
| System          | 21.35            | 14.03          | 152.15%       |  |