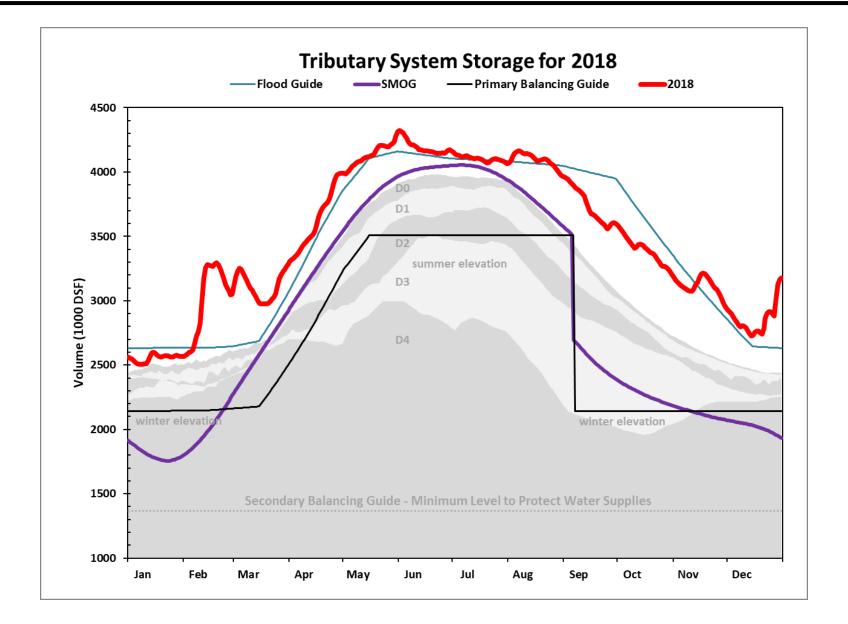

# TVA System Status Update

2018 Summary

Accessed on 4/22/2019



# January 1 – December 31, 2018

66.75

67.28

67.01

47.04

54.49

50.64

141.92%

123.48%

132.32%



Above Chatt

Below Chatt

System

30.78

27.66

29.27

138.54%

126.91%

133.01%

22.22

21.79

22.01

Above Chatt

**Below Chatt** 

System











4





#### Fontana 2018







## Chatuge 2018





### Hiwassee 2018







## Nottely 2018





# TVA System Status Update

2019 Summary

Accessed on 4/22/2019



## January 1 – Present







| Observed Normal |                  |                |               |  |
|-----------------|------------------|----------------|---------------|--|
| Location        | Observed<br>(in) | Normal<br>(in) | Normal<br>(%) |  |
| Above Chatt     | 20.21            | 12.43          | 162.54%       |  |
| Below Chatt     | 22.58            | 15.74          | 143.48%       |  |
| System          | 21.35            | 14.03          | 152.15%       |  |

| Observed Normal |                  |                |               |  |
|-----------------|------------------|----------------|---------------|--|
|