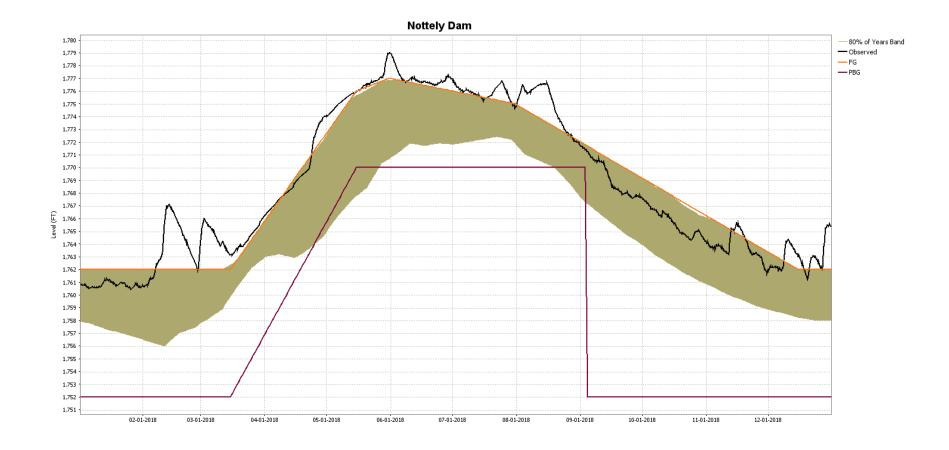

# TVA System Status Update

2018 Summary

Accessed on 4/22/2019



# January 1 – December 31, 2018

66.75

67.28

67.01

47.04

54.49

50.64

141.92%

123.48%

132.32%



Above Chatt

Below Chatt

System

30.78

27.66

29.27

138.54%

126.91%

133.01%

22.22

21.79

22.01

Above Chatt

**Below Chatt** 

System











4





#### Fontana 2018







## Chatuge 2018





### Hiwassee 2018







## Nottely 2018





# TVA System Status Update

2019 Summary

Accessed on 4/22/2019



## January 1 – Present







| Observed Normal |                  |                |               |  |
|-----------------|------------------|----------------|---------------|--|
| Location        | Observed<br>(in) | Normal<br>(in) | Normal<br>(%) |  |
| Above Chatt     | 20.21            | 12.43          | 162.54%       |  |
| Below Chatt     | 22.58            | 15.74          | 143.48%       |  |
| System          | 21.35            | 14.03          | 152.15%       |  |

| Observed Normal |                  |                |               |  |
|-----------------|------------------|----------------|---------------|--|
| Location        | Observed<br>(in) | Normal<br>(in) | Normal<br>(%) |  |
| Above Chatt     | 17.