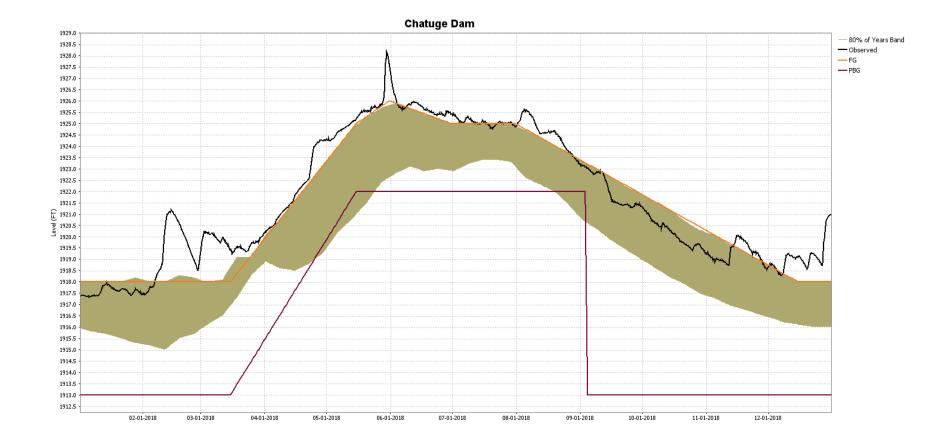

# TVA System Status Update

2018 Summary

Accessed on 4/22/2019



# January 1 – December 31, 2018

66.75

67.28

67.01

47.04

54.49

50.64

141.92%

123.48%

132.32%



Above Chatt

Below Chatt

System

30.78

27.66

29.27

138.54%

126.91%

133.01%

22.22

21.79

22.01

Above Chatt

**Below Chatt** 

System











4





#### Fontana 2018







## Chatuge 2018





### Hiwassee 2018







## Nottely 2018





# TVA System Status Update

2019 Summary

Accessed on 4/22/2019



## January 1 – Present







| Observed Normal |                  |                |               |  |
|-----------------|------------------|----------------|---------------|--|
| Location        | Observed<br>(in) | Normal<br>(in) | Normal<br>(%) |  |
| Above Chatt     | 20.21            | 12.43          | 162.54%       |  |
| Below Chatt     | 22.58            | 15.74          | 143.48%       |  |
| System          | 21.35            | 14.03          | 152.15%       |  |

| Observed Normal |                  |                |               |  |
|-----------------|------------------|----------------|---------------|--|
| Location        | Observed<br>(in) | Normal<br>(in