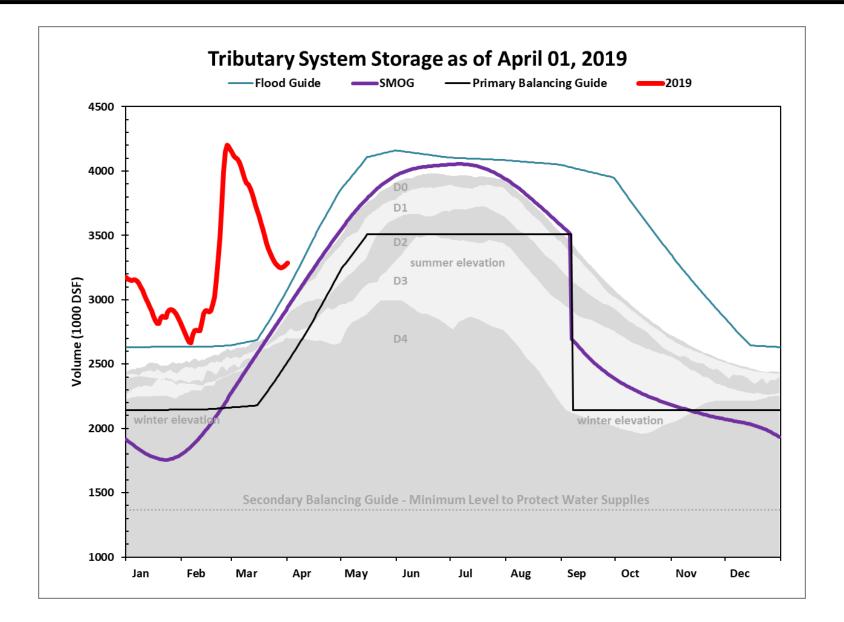

--|----------------|---------------|--|
| Location        | Observed<br>(in) | Normal<br>(in) | Normal<br>(%) |  |
| Above Chatt     | 20.21            | 12.43          | 162.54%       |  |
| Below Chatt     | 22.58            | 15.74          | 143.48%       |  |
| System          | 21.35            | 14.03          | 152.15%       |  |

| Observed Normal |                  |                |               |  |
|-----------------|------------------|----------------|---------------|--|
| Location        | Observed<br>(in) | Normal<br>(in) | Normal<br>(%) |  |
| Above Chatt     | 17.49            | 9.42           | 185.62%       |  |
| Below Chatt     | 18.66            | 10.30          | 181.11%       |  |
| System          | 18.05            | 9.85           | 183.30%       |  |















### Fontana 2019





## Chatuge 2019





### Hiwassee 2019







## Nottely 2019