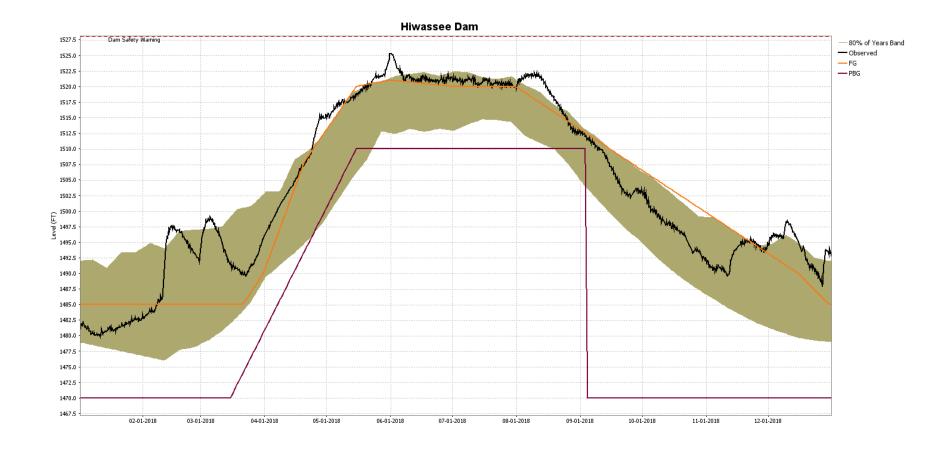

# TVA System Status Update

2018 Summary

Accessed on 4/22/2019



# January 1 – December 31, 2018

66.75

67.28

67.01

47.04

54.49

50.64

141.92%

123.48%

132.32%



Above Chatt

Below Chatt

System

30.78

27.66

29.27

138.54%

126.91%

133.01%

22.22

21.79

22.01

Above Chatt

**Below Chatt** 

System











4





#### Fontana 2018







## Chatuge 2018





### Hiwassee 2018







## Nottely 2018





# TVA System Status Update

2019 Summary

Accessed on 4/22/2019



## January 1 – Present







| Observed Normal |                  |                |               |  |
|-----------------|------------------|----------------|---------------|--|
| Location        | Observed<br>(in) | Normal<br>(in) | Normal<br>(%) |  |
| Above Chatt     | 20.21            | 12.43          | 162.54%       |  |
| Below Chatt     | 22.58            | 15.74          | 143.48%       |  |
| System          | 21.35            | 14.03          | 152.15%       |  |

| Observed Normal |                  |                |               |  |
|-----------------|------------------|----------------|---------------|--|
| Location        | Observed<br>(in) | Normal<br>(in) | Normal<br>(%) |  |