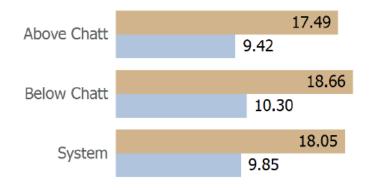

| Observed Normal |                  |                |               |  |
|-----------------|------------------|----------------|---------------|--|
| Location        | Observed<br>(in) | Normal<br>(in) | Normal<br>(%) |  |
| Above Chatt     | 17.49            | 9.42           | 185.62%       |  |
| Below Chatt     | 18.66            | 10.30          | 181.11%       |  |
| System          | 18.05            | 9.85           | 183.30%       |  |