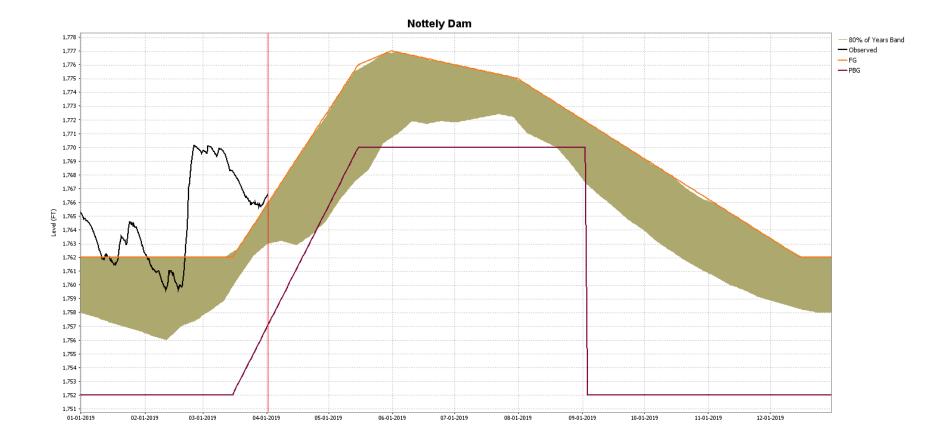

n) | Normal<br>(%) |  |
| Above Chatt     | 20.21            | 12.43          | 162.54%       |  |
| Below Chatt     | 22.58            | 15.74          | 143.48%       |  |
| System          | 21.35            | 14.03          | 152.15%       |  |

| Observed Normal |                  |                |               |  |
|-----------------|------------------|----------------|---------------|--|
| Location        | Observed<br>(in) | Normal<br>(in) | Normal<br>(%) |  |
| Above Chatt     | 17.49            | 9.42           | 185.62%       |  |
| Below Chatt     | 18.66            | 10.30          | 181.11%       |  |
| System          | 18.05            | 9.85           | 183.30%       |  |















### Fontana 2019





## Chatuge 2019





### Hiwassee 2019







## Nottely 2019